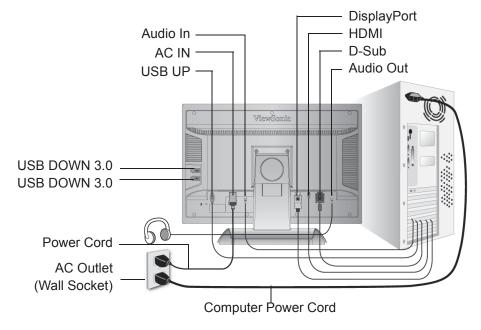

# **Quick Installation**

1. Connect power cord (and AC/DC adapter if required)

#### 2. Connect video cable

- Make sure both the LCD display and computer are turned OFF
- Remove rear panel covers if necessary
- Connect the video cable from the LCD display to the computer

*Macintosh users:* Models older than G3 require a Macintosh adapter. Attach the adapter to the computer and plug the video cable into the adapter.

#### 3. Turn ON LCD display and computer

Turn ON the LCD display, then turn ON the computer. This sequence (LCD display before computer) is important.

**NOTE:** Windows users may receive a message asking them to install the INF file. This is on the CD.